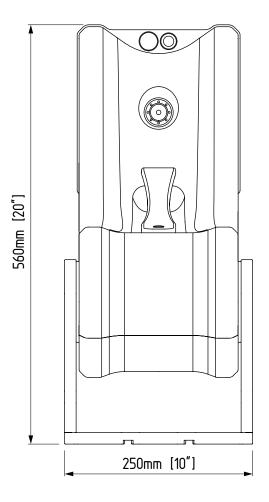

### **SPECS**

- > weight 17kg / 38lbs
- > payload 68kg / 150lbs
- > electronically controlled horizion
- > programmable saftey limits

> standard underslung mode

## **UNIVERSAL LEVELLING HEAD**

introducing the first universal levelling head for telescopic cranes. it's unique design not only allows under- and overslung operation but also an active levelling outfront mode. changing between modes is incredibly fast and can be done without removing remote head or camera even during a live move via the hand control.