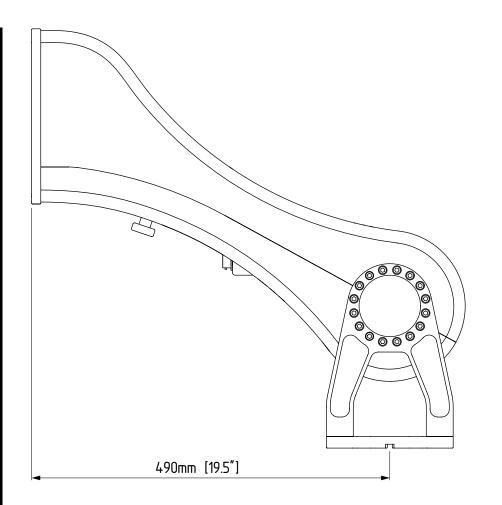

### **SPECS**

- > weight 17kg / 38lbs
- > payload 68kg / 150lbs
- > electronically controlled horizion
- > programmable saftey limits

> standard underslung mode

## **UNIVERSAL LEVELLING HEAD**

introducing the first universal levelling head for telescopic cranes. it's unique design not only allows under- and overslung operation but also an active levelling outfront mode. changing between modes is incredibly fast and can be done without removing remote head or camera even during a live move via the hand control.